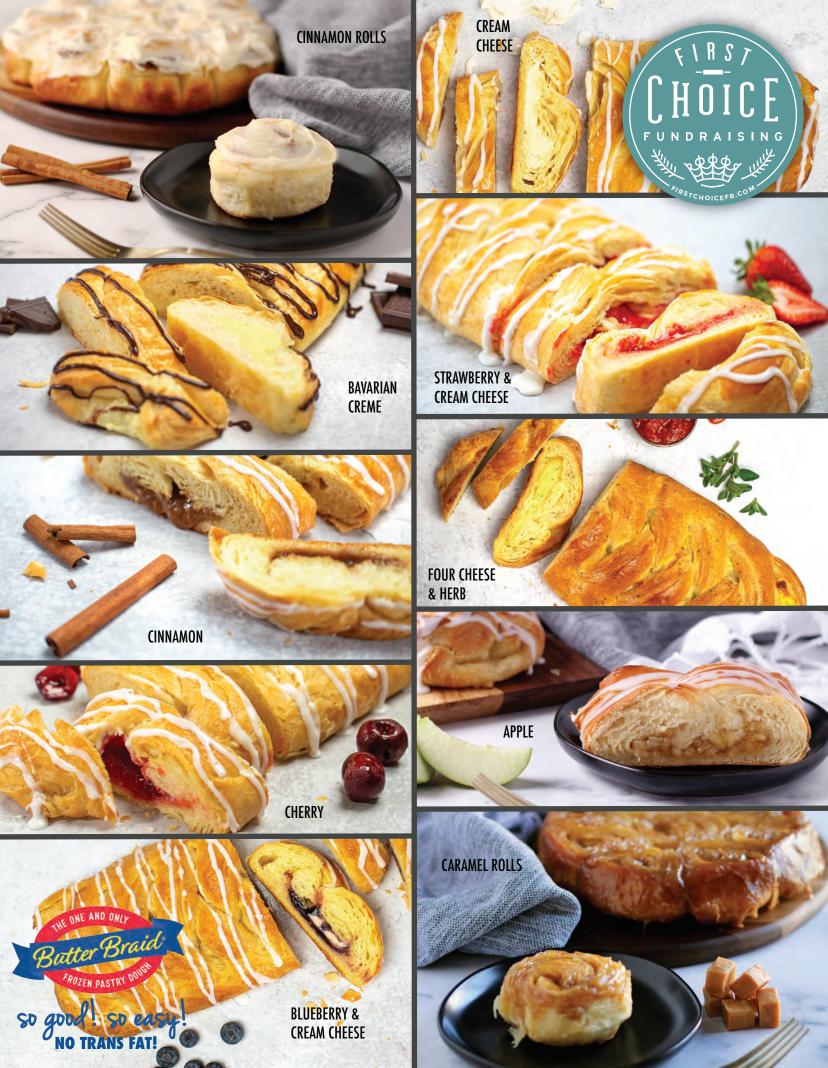

## PASTRIES AND PASTRY ROLLS

Each braided pastry is 22 oz and each pastry roll is 23 oz. Pastry makes 11\*, pastry rolls yield 9\*, delicious servings. To prepare - let product thaw and rise overnight, then bake, slice, ice (or dip) and enjoy! (Preparation for Caramel Pastry Roll is slightly different, but completely worth it!)

## ORDER NOW AND STOCK UP!

These delicious products are only available through fundraisers!

| MY NAME MY PHONE                                                                                                                                           |              | BUTTER BRAID BRAIDED PASTRIES AND ROLLS |              |                |                             |         |          |              |                              |                    |               |                |            |                     |
|------------------------------------------------------------------------------------------------------------------------------------------------------------|--------------|-----------------------------------------|--------------|----------------|-----------------------------|---------|----------|--------------|------------------------------|--------------------|---------------|----------------|------------|---------------------|
| ORGANIZATION                                                                                                                                               |              |                                         |              |                |                             |         |          |              |                              | 3B                 |               |                |            |                     |
|                                                                                                                                                            |              |                                         |              | ME             |                             |         |          |              |                              | X HEF              | S             | ILS            |            |                     |
| CHECKS PAYABLETO                                                                                                                                           |              |                                         |              | CREI           | Y &<br>IEESE                |         | Z        | EESE         | RY &<br>IEESE                | ESE 8              | ROLL          | N RO           |            | COLLECT             |
| GROUP LEADER CONTACT PHONE                                                                                                                                 |              |                                         |              | RIAN           | 3ERR<br>M CF                | RY      | ΑМО      | ×            | WBEF<br>M CF                 | CHE                | MEL           | ΑМО            |            | NT WHEN<br>G ORDERS |
| GROOT ELABER                                                                                                                                               | CONTACT THON | L                                       | APPLE        | BAVARIAN CREME | BLUEBERRY &<br>CREAM CHEESE | CHERRY  | CINNAMON | CREAM CHEESE | STRAWBERRY &<br>CREAM CHEESE | FOUR CHEESE & HERB | CARAMEL ROLLS | CINNAMON ROLLS | 17-Killing | ONDENS              |
| CUSTOMER NAME & ADDRESS                                                                                                                                    |              | PHONE                                   | <del>-</del> |                |                             | \$17.00 |          |              | → ×                          |                    | \$18.00       | <b>→</b>       | # ITEMS    | TOTAL \$            |
| 1                                                                                                                                                          |              | <u> </u>                                |              |                |                             |         |          |              |                              |                    |               |                |            |                     |
| 2                                                                                                                                                          |              |                                         |              |                |                             |         |          |              |                              |                    |               |                |            |                     |
| 3                                                                                                                                                          |              |                                         |              |                |                             |         |          |              |                              |                    |               |                |            |                     |
| 4                                                                                                                                                          |              |                                         |              |                |                             |         |          |              |                              |                    |               |                |            |                     |
| 5                                                                                                                                                          |              |                                         |              |                |                             |         |          |              |                              |                    |               |                |            |                     |
| 6                                                                                                                                                          |              |                                         |              |                |                             |         |          |              |                              |                    |               |                |            |                     |
| 7                                                                                                                                                          |              |                                         |              |                |                             |         |          |              |                              |                    |               |                |            |                     |
| 8                                                                                                                                                          |              |                                         |              |                |                             |         |          |              |                              |                    |               |                |            |                     |
| 9                                                                                                                                                          |              |                                         |              |                |                             |         |          |              |                              |                    |               |                |            |                     |
| 10                                                                                                                                                         |              |                                         |              |                |                             |         |          |              |                              |                    |               |                |            |                     |
| 11                                                                                                                                                         |              |                                         |              |                |                             |         |          |              |                              |                    |               |                |            |                     |
| 12                                                                                                                                                         |              |                                         |              |                |                             |         |          |              |                              |                    |               |                |            |                     |
| 13                                                                                                                                                         |              |                                         |              |                |                             |         |          |              |                              |                    |               |                |            |                     |
| 14                                                                                                                                                         |              |                                         |              |                |                             |         |          |              |                              |                    |               |                |            |                     |
| 15                                                                                                                                                         |              |                                         |              |                |                             |         |          |              |                              |                    |               |                |            |                     |
| 16                                                                                                                                                         |              |                                         |              |                |                             |         |          |              |                              |                    |               |                |            |                     |
| 17                                                                                                                                                         |              |                                         |              |                |                             |         |          |              |                              |                    |               |                |            |                     |
| 18                                                                                                                                                         |              |                                         |              |                |                             |         |          |              |                              |                    |               |                |            |                     |
| 19                                                                                                                                                         |              |                                         |              |                |                             |         |          |              |                              |                    |               |                |            |                     |
| 20                                                                                                                                                         |              |                                         |              |                |                             |         |          |              |                              |                    |               |                |            |                     |
| ALLERGEN NOTICE                                                                                                                                            |              |                                         | BPAP         | BPBV           | ВРВС                        | ВРСН    | BPCI     | BPCC         | BPSC                         | BPFC               | PRCA          | PRCI           | # ITEMS    | TOTAL \$            |
| roducts may contain eggs, milk, soy, and wheat. Items not containing nuts are nanufactured in a facility (and with equipment) that processes nut products. |              |                                         |              |                |                             |         |          |              |                              |                    |               |                |            |                     |